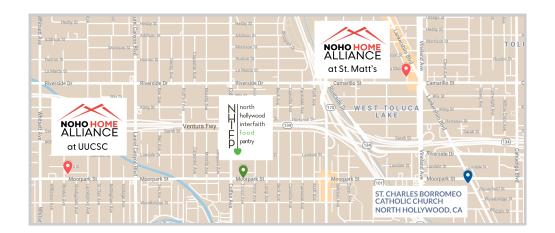

### MAIN LOCATION

St. Matthew's Lutheran Church 11031 Camarillo (at Vineland) North Hollywood

### SECONDARY LOCATION

Unitarian Universalist Church in Studio City 12355 Moorpark St. Studio City, CA 91604

### ADDRESS

Building Behind First Christian Church Troost Ave and Moorpark Ave Studio City

**PHONE** 818-760-3575

# ST. CHARLES BORROMEO CATHOLIC CHURCH NORTH HOLLYWOOD, CA

### ADDRESS

St. Charles Borromeo (bldg across from church) 10800 Moorpark (at Lankershim Blvd) North Hollywood

**PHONE** 818-766-3838